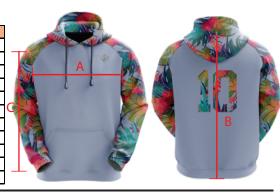

## Size Chart:

C

| MEN SIZES (cm)   | XS   | S    | М    | L    | XL   | 2XL | 3XL | 4XL | 5XL | 6XL |
|------------------|------|------|------|------|------|-----|-----|-----|-----|-----|
| Half Chest Width | 54   | 56   | 58   | 60   | 62   | 64  | 66  | 68  | 70  | 73  |
| Length           | 66   | 69   | 72   | 73   | 74   | 75  | 76  | 76  | 78  | 80  |
| Sleeve Length    | 61.5 | 64   | 66.5 | 68   | 69   | 70  | 71  | 71  | 72  | 72  |
| WOMEN SIZES (cm) | 8    | 10   | 12   | 14   | 16   | 18  | 20  | 22  |     |     |
| Half Chest Width | 50   | 52   | 54   | 56   | 58   | 60  | 62  | 64  |     |     |
| Length           | 61   | 63   | 65   | 67   | 69   | 71  | 73  | 75  |     |     |
| Sleeve Length    | 63   | 64   | 65   | 66   | 67   | 68  | 69  | 70  |     |     |
| KIDS SIZES (cm)  | 6Y   | 8Y   | 10Y  | 12Y  | 14Y  |     |     |     |     |     |
| Half Chest Width | 40   | 43   | 46   | 49   | 52   |     |     |     |     |     |
| Length           | 50.5 | 53.5 | 56.5 | 59.5 | 62.5 |     |     |     |     |     |
| Sleeve Length    | 49.5 | 51.5 | 53.5 | 55.5 | 58.5 |     |     |     |     |     |

## **Artwork Reference:**

ARTWORK (to scale)

NEW/REPEAT ORDER/REDO/BACK ORDER

Signed and Approved by Client: Name: Date: